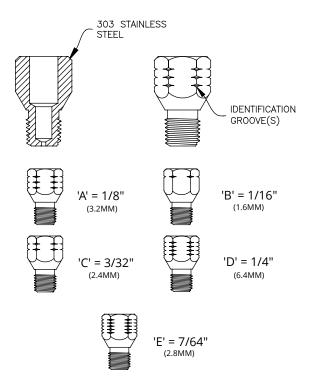

## **PRODUCT OVERVIEW**

The fixed restriction is a 303 stainless steel bodied fitting with a stainless steel orifice plug. The fixed restriction controls the flow rate in the pilot system.

The orifices are sized to provide the proper control to a select series of valve sizes only. This all-stainless steel version replaces all previous versions of the brass body, with stainless steel insert.

## **SIZES**

'A' 1 / 8 in / 3.2 mm orifice 'B' 1 / 16 in / 1.6 mm orifice 'C' 3 / 32 in / 2.4 mm orifice 'D' 1 / 4 in / 6.35 mm orifice 'E' 7 / 64 in / 2.8 mm orifice