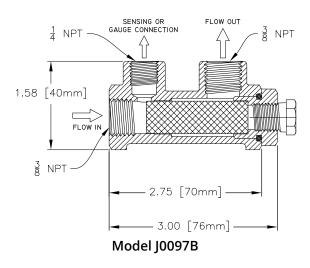

## **PRODUCT OVERVIEW**

There are two versions of the standard AISI 316 stainless steel strainer with 40 mesh stainless steel screens. The standard strainer J0098B has a 3/8 in / 9.5 mm blowdown/maintenance port for access to the screen and the 3/8 in / 10 mm NPT inlet and outlet connections. The J0097B strainer provides a standard 1/4 in / 6.35 mm sensing / gauge connection.